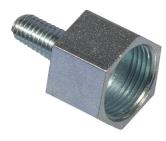

## **FISCHER Reduction piece RD**

Reduces thread from external thread to internal thread Made of zinc-galvanised steel Ideal for fischer installation systems

| Description                   | Article  |
|-------------------------------|----------|
| Reduction piece RD 1/2" / M10 | 23936285 |
| Reduction piece RD M10 / M8   | 23936282 |
| Reduction piece RD M6 / M8    | 23934297 |
| Reduction piece RD M8 / M6    | 23936284 |