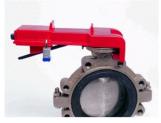

## **BRADY Butterfly valve lock**

Created to secure your butterfly valve efficiently. Non-conductive and allows 2 padlocks to be applied

| Height | Width | Material | Article  |
|--------|-------|----------|----------|
| mm     | mm    |          |          |
|        |       |          | 12404481 |
| 70     | 102   | PP       | 23590347 |
|        |       |          | 12474207 |