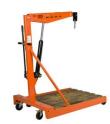

## **REMA Workshop crane GWKE**

| Hoisting load | Model          | Weight | Article  |
|---------------|----------------|--------|----------|
| kg            |                | kg     |          |
| 500           | Workshop crane | 80     | 23796155 |
| 1000          | Workshop crane | 98     | 23796156 |