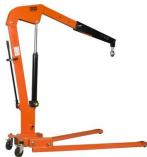

## **REMA Workshop crane GWK**

| Hoisting load | Model          | Weight | Article  |
|---------------|----------------|--------|----------|
| kg            |                | kg     |          |
| 500           | Workshop crane | 75     | 23796157 |
| 1000          | Workshop crane | 115    | 23796158 |
| 2000          | Workshop crane | 165    | 23796159 |