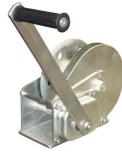

## **REMA Stainless steel TWR hand winch**

| Description                   | Article  |
|-------------------------------|----------|
| Handwinch TWR-1800 RVS 820kg  | 23795057 |
| Handwinch TWR-1200 RVS 550kg  | 23795056 |
| Handwinch TWR-2600 RVS 1200kg | 23795058 |