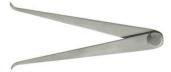

## FORMAT Inner gauge type 4815

Design: Made of bright steel, ground and polished, with extra-strong rivet joint Hardened measuring faces.

| Length | Article  |
|--------|----------|
| mm     |          |
| 150    | 23422976 |
| 200    | 23422977 |
|        | 23422978 |
|        | 23422979 |