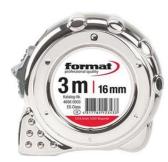

## FORMAT Pocket tape measure with chrome housing type 4696

Design: Tape made of convex and hardened spring band steel, painted white, in an impact-resistant, chrome-plated plastic housing; one-sided mm graduation. With automatic tape rewind, locking device, shock absorbers and belt clip. Measuring accuracy according to EC accuracy Class II.

| Length | Width | Article  |
|--------|-------|----------|
| m      | mm    |          |
| 3      | 16    | 23422745 |
| 55     | 19    | 23144820 |
| 8      | 25    | 12186444 |
|        |       | 14567562 |