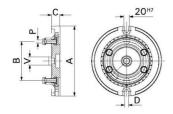

## FORMAT Swivel plate for mechanical/hydraulic machine vice type 3834

Rotation plate for FORMAT machine vice, mechanical/hydraulic

| Weight | Article  |
|--------|----------|
| 11     | 23420130 |
| 18     | 23420131 |