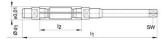

| Туре              | Diameter<br>mm | Cutting length<br>mm | Total length<br>mm | Holding system | Material | Article  |
|-------------------|----------------|----------------------|--------------------|----------------|----------|----------|
| Adjustable reamer | 8              | 34                   | 115                | Square         | HSS      | 12594371 |
| Adjustable reamer | 9              | 34                   | 115                | Square         | HSS      | 12594372 |
| Adjustable reamer | 10             | 34                   | 115                | Square         | HSS      | 12594373 |
| Adjustable reamer | 11             | 35                   | 125                | Square         | HSS      | 12594374 |
| Adjustable reamer | 12             | 41                   | 135                | Square         | HSS      | 12594375 |
| Adjustable reamer | 13.5           | 50                   | 146                | Square         | HSS      | 12594376 |
| Adjustable reamer | 15.5           | 60                   | 166                | Square         | HSS      | 12594377 |
| Adjustable reamer | 18             | 65                   | 178                | Square         | HSS      | 12594378 |
| Adjustable reamer | 21             | 76                   | 195                | Square         | HSS      | 12594379 |
| Adjustable reamer | 24             | 82                   | 218                | Square         | HSS      | 12594380 |
| Adjustable reamer | 27.5           | 86                   | 245                | Square         | HSS      | 12594381 |
| Adjustable reamer | 31.5           | 98                   | 280                | Square         | HSS      | 12594382 |