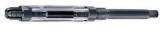

## BECK Hand reamer, rapid adjustment, HSS type 1505

Design: Right cutting, with replaceable blades made of HSS, factory standard and cylinder shank with square drive. The uneven blade pitch ensure chatter-free and accurate drilling. The reamer can be progressively set within the stated adjustment range. The setting should be made using a ring gauge (order no. 4411). Bright surface

Application: Particularly suitable for repair work. Only for reaming through-holes. Not suitable for machining blind holes due to the head screw. Particularly suitable for steel materials up to 500 N/mm² in strength e.g. general construction steels, steel materials up to 900 N/mm² in strength such as machine steels, tempered steels, tool steels, case-hardening steels, casting materials and non-ferrous metals such as aluminium, brass, copper and bronzes.