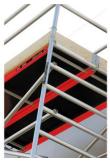

## ALTREX type 4200 1.35 x 2.45 m traditional structure wooden rolling tower

| Description                        | Article  |
|------------------------------------|----------|
| Wood platform 245 RS TOWER 42 6.2m | 12967132 |
| Wood platform 245 RS TOWER 42 8.2m | 12967133 |