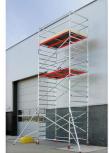

## ALTREX type 4200 1.35 x 2.45 m traditional structure wooden rolling tower

| Description                        | Article  |
|------------------------------------|----------|
| Wood platform 245 RS TOWER 42 6.2m | 12967132 |
| Wood platform 245 RS TOWER 42 8.2m | 12967133 |