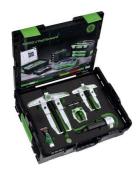

## KUKKO Ball bearing puller and extractor set type 24

Design: Supplied in L-Boxx, with operating instructions always visible on the lid.

Set contents:

6 recessed pullers (12-46 mm) 21-1 to 21-6

2 counter supports 22-1; 22-2

1 removal chuck for deep groove ball bearing inner rings 23

1 double-armed battery clamp remover 43-1

1 two-armed puller 20-1

Application: For extracting ball bearings, bearings, gears, shoulder bearing inner rings, deep groove ball bearings as well as extracting tight-fitting ball bearings, bearing outer rings and sleeves.