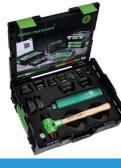

## KUKKO Ball bearing fitting tool kit type 71-L

Design: Light design from impact-resistant poly-acetate with unique locking mechanism. Supplied in L-Boxx.

Application: For the installation of ball bearings. Ideal for use on construction sites and in outdoor assembly.

1 Set contents: 1 impact hammer

. 13 impact rings for bearings with holes  $\varnothing$  10-50 mm 3 shock sleeves for recessed  $\varnothing$  18, 32 and 52 mm

| Description                                  | Article  |
|----------------------------------------------|----------|
| Bearing building tool setfor roller bearings | 23086337 |