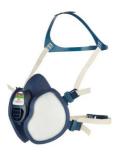

## 3M Respirator reusable half mask 4000 series

The 4000 series is a unique range of respirators with integral filters designed for effective and comfortable protection against many gases, vapours and combination particulate hazards found throughout industry. Discard after 1 month or when filters are saturated (whichever comes first).

## **Characteristics**

Series: 4000 Type: 4255 Protection class: FFABE1P3 R D

| Model     | Size     | Filter type                     | Article  |
|-----------|----------|---------------------------------|----------|
|           |          |                                 | 13571130 |
|           | One size | Gas, Vapor & Particulate Filter | 13571129 |
| Half face |          |                                 | 13571127 |
| Half face | One size | Gas, Vapor & Particulate Filter | 13571126 |