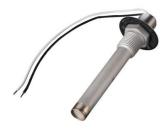

## FENWAL Fire detector type 28000 fig. 3803

**Characteristics** 

**Series:** 28020 **Type:** 3803

Model: Fire detector

Connection: External thread (NPT) Size process connection: 1/2" [15] Maximum contact load: 5 A Electrical connection: Lead wires

Explosion-proof: No

| Switching point | Insert length | Sensor diameter | Process<br>connection<br>material | Housing material | Sensor material | Switching function      | Article  |
|-----------------|---------------|-----------------|-----------------------------------|------------------|-----------------|-------------------------|----------|
| °F              | mm            | mm              |                                   |                  |                 |                         |          |
| 140             | 92.9          | 15.88           | Stainless steel                   | Stainless steel  | Stainless steel | Break (normally closed) | 11174816 |
| 160             | 92.9          | 15.88           | Stainless steel                   | Stainless steel  | Stainless steel | Make (normally open)    | 12243367 |
| 190             | 92.9          | 15.88           | Stainless steel                   | Stainless steel  | Stainless steel | Break (normally closed) | 11290688 |
| 190             | 92.9          | 15.88           | Stainless steel                   | Stainless steel  | Stainless steel | Make (normally open)    | 12215069 |
| 275             | 92.9          | 15.88           | Stainless steel                   | Stainless steel  | Stainless steel | Break (normally closed) | 11179303 |
| 275             | 92.9          | 15.88           | Stainless steel                   | Stainless steel  | Stainless steel | Make (normally open)    | 11013465 |
| 360             | 92.9          | 15.88           | Stainless steel                   | Stainless steel  | Stainless steel | Break (normally closed) | 11115575 |
| 450             | 92.9          | 15.88           | Stainless steel                   | Stainless steel  | Stainless steel | Break (normally closed) | 11179304 |