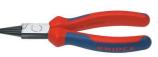

## KNIPEX Round nose pliers with multiple component handle type 22 02

Design: DIN ISO 5745. Made of chrome-vanadium electric steel, oil hardened and tempered. Polished head, with short, round blades, precision-ground, smooth grip zones.