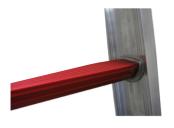

## **ALTREX Single straight ladder AER ATLAS**

• Atlas single straight ladder

The Atlas is a lightweight aluminium ladder. Idea for the construction site or workshop. The unique D-rung is secured sturdily due to its special shape. The large, anti-slip standing surface offers more space and greater standing comfort.Extra deep rungs (37 mm)