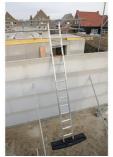

## **ALTREX Single straight ladder AER ATLAS**

• Atlas single straight ladder

The Atlas is a lightweight aluminium ladder. Idea for the construction site or workshop. The unique D-rung is secured sturdily due to its special shape. The large, anti-slip standing surface offers more space and greater standing comfort.Extra deep rungs (37 mm)