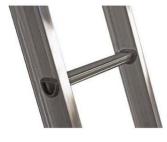

## **ALTREX Single straight ladder AER ATLAS**

• Atlas single straight ladder

The Atlas is a lightweight aluminium ladder. Idea for the construction site or workshop. The unique D-rung is secured sturdily due to its special shape. The large, anti-slip standing surface offers more space and greater standing comfort.Extra deep rungs (37 mm)

- The deep standing surface provides increased comfort
- For intensive, professional use
- Benelux execution!

**Characteristics** 

| Number of rungs | Model    | Material  | Article  |
|-----------------|----------|-----------|----------|
| 10              | AER 1029 | Aluminium | 11955859 |
| 12              | AER 1034 | Aluminium | 11955860 |
| 14              | AER 1040 | Aluminium | 11955861 |
| 16              | AER 1045 | Aluminium | 11955862 |