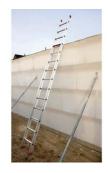

## **ALTREX Single straight ladder AER ATLAS**

• Atlas single straight ladder

The Atlas is a lightweight aluminium ladder. Idea for the construction site or workshop. The unique D-rung is secured sturdily due to its special shape. The large, anti-slip standing surface offers more space and greater standing comfort.Extra deep rungs (37 mm)

- The deep standing surface provides increased comfort
- For intensive, professional use
- Benelux execution!

**Characteristics** 

| Number of rungs | Model    | Material  | Article  |
|-----------------|----------|-----------|----------|
| 10              | AER 1029 | Aluminium | 11955859 |
| 12              | AER 1034 | Aluminium | 11955860 |
| 14              | AER 1040 | Aluminium | 11955861 |
| 16              | AER 1045 | Aluminium | 11955862 |