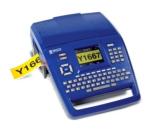

## **BRADY Portable label printer model BMP71**

The portable BMP71 label printer can print on more than 30 different types of materials. Whether you need a vinyl label for indoor or outdoor use, shrink sleeves or die-cut labels, you can be sure that you will find the right label type for your application with this BMP71 printer. The BMP71 is equipped with a full keyboard, available in 4 versions: QWERTY, AZERTY, QWERTZ and CYRILLIC.