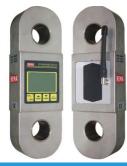

## **REMA Alternator meter DSD04TX with readable remote control**

| Model         | Partition | Hoisting capacity | Article  |
|---------------|-----------|-------------------|----------|
|               | g         | kg                |          |
| DSD04-05TX/RX | 2         | 5                 | 14339545 |