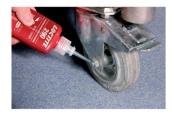

## LOCTITE 290 - Thread-locker with average to high strength, high penetration

 $\diamondsuit$ 

Recommended for locking preassembled fasteners, e.g. instrumentation screws, electrical connectors and set screws.