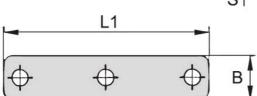

## L2 øD

## Size table:

| Group | В  | u   | L2  | ØD | S  |
|-------|----|-----|-----|----|----|
|       | mm | mm  | mm  | mm | mm |
| 4S-D  | 30 | 115 | 120 | 11 | 8  |
| 5S-D  | 30 | 145 | 120 | 11 | 8  |

| Group | Material | Surface protection | Article  |
|-------|----------|--------------------|----------|
| 4S-D  | Steel    | Untreated          | 11356812 |
| 5S-D  | Steel    | Untreated          | 11356811 |