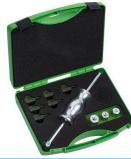

## **KUKKO Slide hammer set type 6925**

Design: Supplied in plastic case or in i-Boxx, with foam insert. Set contents:

1 slide hammer

10 threaded adapters M3; M4; M5; M6; M8; M10; M12; M14; M16; M18

5 recessed extractor 21-00; 21-01 (Order No. 6922 0012); 21-02 (Order No. 6922 0014); 21-1 (Order No. 6922 0016); 21-2 (Order No. 6922 0019)

2 galvanised adapters M10; M12

| Weight | Article  |
|--------|----------|
| g      |          |
| 3000   | 11758019 |
|        | 12738898 |

Disclaimer: The content of this document has been composed with the utmost care. However, it is possible that certain information changes over time, becomes inaccurate or incomplete. ERIKS does not guarantee that the information provided on this document is up to date, accurate and complete; the information provided is not intended to be advice. ERIKS shall never be liable for damage resulting from the use of the information provided.