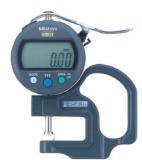

## **MITUTOYO ABSOLUTE Digimatic thickness gauge series 547**

| Measuring range | Digital indication | Depth dimension | Model  | Article  |
|-----------------|--------------------|-----------------|--------|----------|
| mm              |                    |                 |        |          |
| 0 / 10          | Yes                |                 |        | 23142814 |
| 0 / 10          | Yes                |                 |        | 23142812 |
| 0 / 10          | Yes                | No              | Metric | 23142811 |
| 0 / 10          | Yes                | No              | Metric | 23142810 |
| 0 / 12          | Yes                |                 |        | 23142815 |