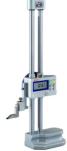

## **MITUTOYO Digimatic altimeter series 192**

| Measuring range | Digital indication | Depth dimension | Model  | Article  |  |
|-----------------|--------------------|-----------------|--------|----------|--|
| mm              |                    |                 |        |          |  |
| 0 / 600         | Yes                | No              | Metric | 11867881 |  |
| 0 / 1000        | Yes                | No              | Metric | 11867883 |  |