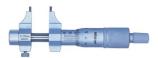

## **MITUTOYO 2-point inside micrometer, series 145**

| Measuring range | Digital indication | Depth dimension | Model  | Article  |
|-----------------|--------------------|-----------------|--------|----------|
| mm              |                    |                 |        |          |
| 25 / 50         | No                 | No              | Metric | 23142148 |
| 50 / 75         | No                 | No              | Metric | 23142169 |
| 5 / 30          | No                 | No              | Metric | 23142149 |
| 75 / 100        | No                 | No              | Metric | 23142170 |