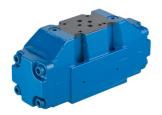

## **Characteristics**

Version: Flangeable Size: NG25/Cetop 8 pilot operated Type of valve: 4/3 Operation: Electrical

| Max. operating pressure | Max. oilflow      | Electrical connection         | Article                                         |
|-------------------------|-------------------|-------------------------------|-------------------------------------------------|
| bar                     | l/min             |                               |                                                 |
| 315                     | 160               | DIN-Connector                 | 12468356                                        |
| 350                     | 300               |                               | 1037392                                         |
| 350                     | 700               |                               | 12468359                                        |
|                         | bar<br>315<br>350 | bar l/min   315 160   350 300 | bar I/min   315 160 DIN-Connector   350 300 300 |