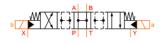

## **Characteristics**

Version: Flangeable Size: NG25/Cetop 8 pilot operated Type of valve: 4/3 Operation: Electrical

| Max. operating pressure | Max. oilflow      | Electrical connection         | Article                                         |
|-------------------------|-------------------|-------------------------------|-------------------------------------------------|
| bar                     | l/min             |                               |                                                 |
| 315                     | 160               | DIN-Connector                 | 12468356                                        |
| 350                     | 300               |                               | 1037392                                         |
| 350                     | 700               |                               | 12468359                                        |
|                         | bar<br>315<br>350 | bar l/min   315 160   350 300 | bar I/min   315 160 DIN-Connector   350 300 300 |