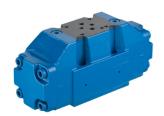

## **Characteristics**

Version: Flangeable

Size: NG25/Cetop 8 pilot operated

Type of valve: 4/3**Operation:** Electrical

**ERIKS NV** 

| Model        | Max. operating pressure bar | Max. oilflow<br>I/min | Electrical connection | Article  |
|--------------|-----------------------------|-----------------------|-----------------------|----------|
| Conventional | 315                         | 160                   | DIN-Connector         | 1037255  |
| Conventional | 350                         | 300                   |                       | 1037554  |
| Conventional | 350                         | 700                   |                       | 12468360 |