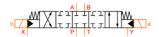

## **Characteristics**

Version: Flangeable

Size: NG25/Cetop 8 pilot operated

Type of valve: 4/3**Operation:** Electrical

**ERIKS NV** 

| Model        | Max. operating pressure bar | Max. oilflow<br>I/min | Electrical connection | Article  |
|--------------|-----------------------------|-----------------------|-----------------------|----------|
| Conventional | 315                         | 160                   | DIN-Connector         | 1037255  |
| Conventional | 350                         | 300                   |                       | 1037554  |
| Conventional | 350                         | 700                   |                       | 12468360 |