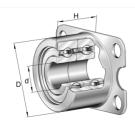

## **INA Flanged bearing unit Series ZKLR..-2Z**

**Characteristics** Series: ZKLR..-2Z Housing style: Round Bearing type: Ball bearing

| Manufacturer ID | Housing material | Bearing material | Shaft diameter<br>mm | Article  |
|-----------------|------------------|------------------|----------------------|----------|
| ZKLR0624-2Z     | Steel            | Bearing steel    | 6                    | 13017513 |
| ZKLR0828-2Z     | Steel            | Bearing steel    | 8                    | 13017514 |
| ZKLR1035-2Z     | Steel            | Bearing steel    | 10                   | 13017515 |