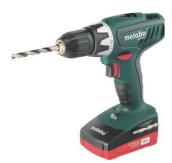

## **METABO Battery screw augers**

| Battery capacity | Drill chuck span | Max. torque | Nominal voltage | Article  |
|------------------|------------------|-------------|-----------------|----------|
| A∙h              | mm               | Nm          | V               |          |
| 4                | 13               | 60          | 18              | 13548100 |
|                  |                  |             |                 | 14172952 |
|                  |                  |             |                 | 13244537 |
|                  |                  |             |                 | 13030588 |