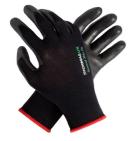

## **THORMAS Glove Second Skin black/black**

Second Skin fit gloves are light but strong with an exceptionally tactile feel and snug fit. They have a closefitting knitted wrist with a black polyurethane coated palm on a seamless knitted black nylon liner. Hardwearing and excellent dexterity for applications where fine handling is important.

Mechanical risks : EN388:2003 4131

Characteristics Series: Second Skin Type: Precision Length: 270 mm Thickness: 0.3 mm Gauge: 13G Norm: EN388:2003 / EN388:2016 Coating Colour: Black Liner Material: Nylon Liner Colour: Black Cuff Style: Knitted wrist Material: Nylon