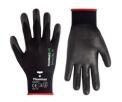

## **THORMAS Glove Second Skin black/black**

Second Skin fit gloves are light but strong with an exceptionally tactile feel and snug fit. They have a closefitting knitted wrist with a black polyurethane coated palm on a seamless knitted black nylon liner. Hardwearing and excellent dexterity for applications where fine handling is important.

Mechanical risks : EN388:2003 4131

Characteristics Series: Second Skin Type: Precision Length: 270 mm Thickness: 0.3 mm Gauge: 13G Norm: EN388:2003 / EN388:2016 Coating Colour: Black Liner Material: Nylon Liner Colour: Black Cuff Style: Knitted wrist Material: Nylon