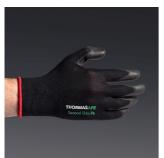

## **THORMAS Glove Second Skin black/black**

Second Skin fit gloves are light but strong with an exceptionally tactile feel and snug fit. They have a closefitting knitted wrist with a black polyurethane coated palm on a seamless knitted black nylon liner. Hardwearing and excellent dexterity for applications where fine handling is important.

Mechanical risks : EN388:2003 4131

Characteristics Series: Second Skin Type: Precision Length: 270 mm Thickness: 0.3 mm Gauge: 13G Norm: EN388:2003 / EN388:2016 Coating Colour: Black Liner Material: Nylon Liner Colour: Black Cuff Style: Knitted wrist Material: Nylon