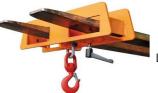

## For the secure pick-up and transport of heavy loads

- Pick-up occurs with fork prongs or crane The anti-slip security can be adapted to a variety of prong sizes.
  Sturdy steel construction
- 1 swivel load hook, for secure attachment of load

## Surface

•

Painted RAL 2000 orange or galvanised, other colours on request

- For pick-up with 2 fork prongs (also for support lifts)
- Anti-slip safety for various prong widths
- With swivel hooks
  - Various load capacities

Illustration shows load hook, painted design. Example illustration.

| Description           | Article  |
|-----------------------|----------|
| Load hook LH-I v      | 12965679 |
| Load hook LH-II 1.5 v | 12965683 |