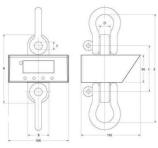

## **REMA Dynamometer DSD05**

| Model        | Partition | Hoisting capacity | Article  |
|--------------|-----------|-------------------|----------|
|              | g         | kg                |          |
| DSD05-1.0T*  | 500       | 1000              | 12970396 |
| DSD05T-10.0T | 5000      | 10000             | 12970397 |
| DSD05T-6.3T  | 2000      | 6300              | 12970390 |