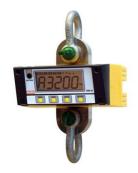

## **REMA Dynamometer DSD05**

| Model        | Partition | Hoisting capacity | Article  |
|--------------|-----------|-------------------|----------|
|              | g         | kg                |          |
| DSD05-1.0T*  | 500       | 1000              | 12970396 |
| DSD05T-10.0T | 5000      | 10000             | 12970397 |
| DSD05T-6.3T  | 2000      | 6300              | 12970390 |