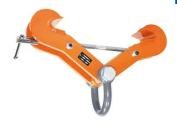

## **REMA Adjustable spindle beam clamp RMBC**

| Description                           | Article  |
|---------------------------------------|----------|
| Beam clamp RMBC load capacity 3000kg  | 12970424 |
| Beam clamp RMBC load capacity 6000kg  | 12970425 |
| Beam clamp RMBC, load capacity 2000kg | 12970410 |