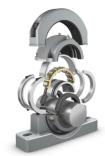

## **COOPER Pedestal Support Unit Type: FSAFC**

**Characteristics** 

Type: FSAFC

**Number of bolt holes:** 4-hole **Housing material:** Ductile cast iron

| Manufacturer ID | Article  |
|-----------------|----------|
| FSAFC517        | 13380521 |
| FSAFC520        | 13380522 |