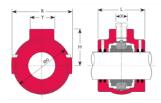

## **COOPER Split Hanger Housing Series: 100**

**Characteristics** 

Series: 100 Type: H

Housing material: Grey cast iron

| Manufacturer ID | Shaft diameter | Article  |
|-----------------|----------------|----------|
|                 | mm             |          |
| 100H75M         | 75             | 13380731 |
| 100H110M        | 110            | 13380768 |