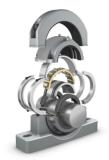

## **COOPER Split Hanger Housing Series: 100**

**Characteristics** 

Series: 100 Type: H

Housing material: Grey cast iron

| Manufacturer ID | Shaft diameter | Article  |
|-----------------|----------------|----------|
|                 | mm             |          |
| 100H75M         | 75             | 13380731 |
| 100H110M        | 110            | 13380768 |