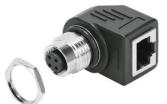

## **FESTO Cabinet trough feed NEFU**

**Characteristics** Series: NEFU

| Description                                   | Article  |
|-----------------------------------------------|----------|
| Cabinet trough feed NEFU-D12G4-D12DG4 8040459 | 14165482 |
| Cabinet trough feed NEFU-D12G4-R3DW4 8040457  | 14525955 |