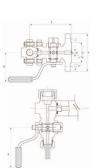

## Tubular level gauge upper part fig. 7173BO steel flange

## Characteristics

Type: 7173 Housing material: Steel Pressure rating: PN40 Operation: Handle Seal material: Graphite Lockable: Yes With drain: No With de-aeration: No Self-locking: No Self-venting: No Maximum medium temperature (continuous): 210 °C

| Model                   | Connection | Nominal inner diameter | Article  |
|-------------------------|------------|------------------------|----------|
| Level gauge upper valve | Flange     | DN20                   | 12481488 |
| Level gauge upper valve | Flange     | DN25                   | 12649033 |