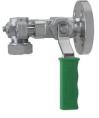

## Tubular level gauge upper part fig. 7173BO steel flange

## Characteristics

Type: 7173 Housing material: Steel Pressure rating: PN40 Operation: Handle Seal material: Graphite Lockable: Yes With drain: No With de-aeration: No Self-locking: No Self-venting: No Maximum medium temperature (continuous): 210 °C