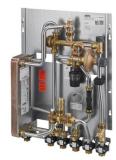

## **OVENTROP District heating unit Series: Regudis W-HTU Type: 24015**

## **Characteristics**

Series: Regudis W-HTU

**Type:** 24015

## **Application**

• Recommended in: Utilities

| Flow range | Article  |
|------------|----------|
| I/min      |          |
| 12         | 13464912 |
| 15         | 13464913 |
| 17         | 13464914 |