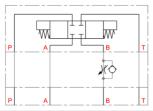

## DANFOSS CETOP sandwich throttle/check valve meter-out in B series DGMFN

## Characteristics

Version: Sandwich Size: NG6/Cetop 3 Type of valve: Meter out in B Material: Steel

| Max. operating pressure | Max. oilflow | Options      | Height | Article |
|-------------------------|--------------|--------------|--------|---------|
| bar                     | l/min        |              |        |         |
| 315                     | 60           |              | 40     | 1033771 |
| 315                     | 60           | Fine control | 40     | 1041258 |
| 315                     | 120          |              | 50     | 1033746 |