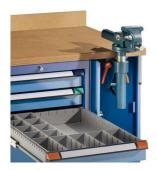

## THURMETALL Accessories for mobile work bench type TM CLASSIC

Accessories for the mobile workbench

| Description                                             | Article  |
|---------------------------------------------------------|----------|
| Height adjustment, 240mm, blue, hammer finish           | 23925277 |
| Lift with height adjustment, 270mm, blue, hammer finish | 12969556 |
| Workbench vice, 115mm, blue, hammer finish              | 12969360 |