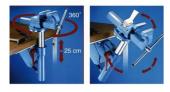

## THURMETALL Accessories for mobile work bench type TM CLASSIC

Accessories for the mobile workbench

| Description                                             | Article  |
|---------------------------------------------------------|----------|
| Height adjustment, 240mm, blue, hammer finish           | 23925277 |
| Lift with height adjustment, 270mm, blue, hammer finish | 12969556 |
| Workbench vice, 115mm, blue, hammer finish              | 12969360 |