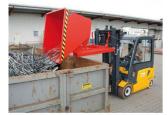

# BAUER Tipping container with anti-roll system, painted/ galvanised

Tilting container with unwinding system, RAL 2000

#### With convenient load centre of gravity

and folding angle, stable base frame with forklift pockets and circumferential edge profile on pan sheet. Rollers can be fitted retrospectively.

## Safe and easy to operate

Tip possible at every height using rope pull at seat. Protection against accidental slippage and dumping.

Painted.