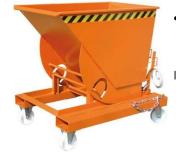

# BAUER Tipping container with anti-roll system, painted/ galvanised

Tilting container with unwinding system, RAL 2000

#### With convenient load centre of gravity

and folding angle, stable base frame with forklift pockets and circumferential edge profile on pan sheet. Rollers can be fitted retrospectively.

## Safe and easy to operate

Tip possible at every height using rope pull at seat. Protection against accidental slippage and dumping.

Painted.

#### **Optional accessories**

Matching galvanised lid, opens in 2 parts, can be ordered separately.

Figures show different paints with rollers and lids (example images), standard paint in RAL 2000. Rollers and lid are optional extras.