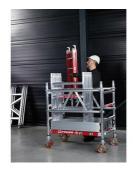

## **ALTREX MI TOWER rapid-construction mobile scaffolding**

| Description                  | Article  |
|------------------------------|----------|
| Extension set MiTOWER STAIRS | 14337989 |
| RS MiTower 4m working height | 12967327 |
| RS MiTower 5m working height | 14375740 |
| RS MiTower 6m working height | 12967329 |