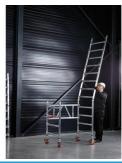

## **ALTREX MI TOWER rapid-construction mobile scaffolding**

| Description                  | Article  |
|------------------------------|----------|
| Extension set MiTOWER STAIRS | 14337989 |
| RS MiTower 4m working height | 12967327 |
| RS MiTower 5m working height | 14375740 |
| RS MiTower 6m working height | 12967329 |