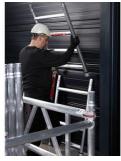

## **ALTREX MI TOWER rapid-construction mobile scaffolding**

| Description                  | Article  |
|------------------------------|----------|
| Extension set MiTOWER STAIRS | 14337989 |
| RS MiTower 4m working height | 12967327 |
| RS MiTower 5m working height | 14375740 |
| RS MiTower 6m working height | 12967329 |