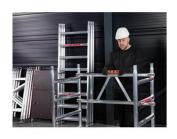

## **ALTREX MI TOWER rapid-construction mobile scaffolding**

| Description                  | Article  |
|------------------------------|----------|
| Extension set MiTOWER STAIRS | 14337989 |
| RS MiTower 4m working height | 12967327 |
| RS MiTower 5m working height | 14375740 |
| RS MiTower 6m working height | 12967329 |