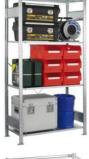

## FORMAT FIX rack (basic arrangement), 2000x1000x ... complete with 4 shelves

Boltless shelving system set, basic shelf, galvanised, depth 400 mm

Boltless shelving system with pre-mounted frames

Surface sendzimir galvanised.

With 4 MultiPlus shelves for loads up to 150 kg, height adjustment in 25 mm increments.

Fully sealed in foil

Packed in basic and extension shelf units including accessories.

| Description                         | Article  |
|-------------------------------------|----------|
| Rack, attachment, 200x100x60cm      | 12970672 |
| Rack, basic, 200x100x50cm           | 12970674 |
| Rack, basic, 200x100x60cm           | 12970675 |
| Shelf, galvanised, 150kg 500mm VE 2 | 12970677 |
| Shelf, galvanised, 150kg 600mm VE 2 | 12970676 |