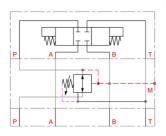

## **Characteristics**

Version: Sandwich Size: NG6/Cetop 3 Type of valve: Reducing B line Material: Steel

| Max. operating pressure | Max. oilflow | Adjustment range | Height | Gauge port | Article |
|-------------------------|--------------|------------------|--------|------------|---------|
| bar                     | l/min        |                  |        |            |         |
| 315                     | 60           | 20 - 250 bar     | 40     | 1/8" BSP   | 1033762 |
| 315                     | 120          | 8,5 - 100 bar    | 60     | 1/8" BSP   | 1048681 |
| 315                     | 120          | 8,5 - 315 bar    | 60     | 1/8" BSP   | 1033737 |