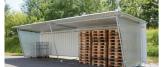

## **Economic mono-pitch roof construction**

Multi-functional modular system as single or double-sided steel construction consisting of basic and extension units. The round tube frame as side elements are provided with base plates for bolting.

## Corrosion protected universal system

the galvanised round tube frame as side elements are provided with base plates for bolting. Roof covering made of galvanised and colour coated trapezoidal sheet metal.

## Technical data

Length: 4200 mm. Depth:

2500 mm single-sided, 5000 mm double-sided. Height:

2250 mm (ridge), 2000 mm (eaves).

•

Supplied as a kit with detailed assembly instructions and foundations plan.