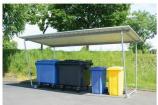

## Siegen single canopy

PAI 9002

Multi-purpose canopy, model Leipzig, single-sided, trapezoidal sheet metal RAL 9002

•

## **Economic mono-pitch roof construction**

Multi-functional modular system as single or double-sided steel construction consisting of basic and extension units. The round tube frame as side elements are provided with base plates for bolting.

## Corrosion protected universal system

the galvanised round tube frame as side elements are provided with base plates for bolting. Roof covering made of galvanised and colour coated trapezoidal sheet metal.

## Technical data

Length: 4200 mm. Depth:

2500 mm single-sided, 5000 mm double-sided. Height:

2250 mm (ridge), 2000 mm (eaves).

•

Supplied as a kit with detailed assembly instructions and foundations plan.