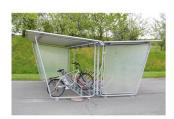

## **Economic mono-pitch roof construction**

Multi-functional modular system as single or double-sided steel construction consisting of basic and extension units. The round tube frame as side elements are provided with base plates for bolting.

## Corrosion protected universal system

the galvanised round tube frame as side elements are provided with base plates for bolting. Roof covering made of galvanised and colour coated trapezoidal sheet metal.

## Technical data

Length: 4200 mm. Depth:

2500 mm single-sided, 5000 mm double-sided. Height:

2250 mm (ridge), 2000 mm (eaves).

•

Supplied as a kit with detailed assembly instructions and foundations plan.