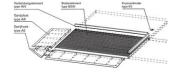

## Ideal surface protection, accessible with transport equipment

Floor protection pans / module system for correctly storing water polluting substances and flammable liquids.

Pan made of 3 mm sheet steel, welded liquid tight. Removable metal grate. Accessible with fork lift trucks or stackers

Technical data

**Overall height:** 

78 and 123 mm.

**Surface:** 

galvanised.

**Surface load:** 

5000 kg/m<sup>2</sup>.

Wheel load: