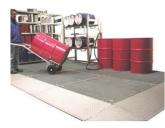

## **BAUER Floor protection sump tray, height 123 mm**

Floor protection pans

## Ideal surface protection, accessible with transport equipment

Floor protection pans / module system for correctly storing water polluting substances and flammable liquids.

Pan made of 3 mm sheet steel, welded liquid tight. Removable metal grate. Accessible with fork lift trucks or stackers

Technical data

**Overall height:** 

78 and 123 mm.

**Surface:** 

galvanised.

**Surface load:** 

5000 kg/m<sup>2</sup>.

Wheel load:

500 kg.

| Capacity | Length | Width | Height | Weight | Article  |
|----------|--------|-------|--------|--------|----------|
| 1        | mm     | mm    | mm     | kg     |          |
| 80       | 1000   | 1000  | 123    | 80     | 12965387 |
| 178      | 2000   | 1000  | 123    | 155    | 12965388 |
| 223      | 2500   | 1000  | 123    | 187    | 12965390 |
|          |        |       |        |        |          |