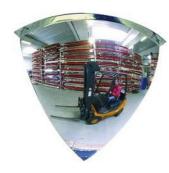

## 90° panoramic mirror

Panorama mirror 90°

**Specialist for moving traffic** optimum view at the corner of two meeting

roadways for using the usual width of internal traffic.

Only wall-mounting possible!

\* Recommended guide values

| Sight distance | Weight | Article  |
|----------------|--------|----------|
| m              | kg     |          |
| 10–15          | 6      | 12971051 |
| 15–20          | 8      | 12971078 |
| 25–30          | 1      | 12971076 |