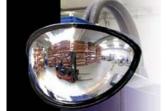

## Forklift truck mirror

Traffic mirror

for traffic in production plants.

The wide-angle increases the driver's field of view and helps avoid accidents. Even suitable as rearview mirror for forklift trucks and self-propelled machinery