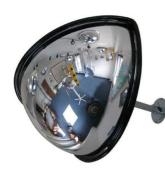

## Forklift truck mirror

Traffic mirror

for traffic in production plants.

The wide-angle increases the driver's field of view and helps avoid accidents. Even suitable as rearview mirror for forklift trucks and self-propelled machinery