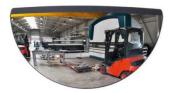

## Forklift truck mirror

Traffic mirror

for traffic in production plants.

The wide-angle increases the driver's field of view and helps avoid accidents. Even suitable as rearview mirror for forklift trucks and self-propelled machinery