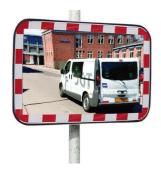

## Standard traffic mirror

Standard traffic mirror

## • Optimal view – on the road and company premises

the red/white reflective tape reduces the risk of accidents especially in bad weather and darkness. Wind load tested to wind force 12.

For use in road traffic, industrial areas, underground car parks, shopping centres and private driveways.

## Scope of delivery

bracket with 2 fixed points for fastening on wall or pipe posts (Ø 50-85 mm).

\* Recommended guide values

| Width | Height | Sight distance | Weight | Article  |
|-------|--------|----------------|--------|----------|
| mm    | mm     | m              | kg     |          |
| 600   | 400    | 9–15           | 10     | 12970994 |
| 800   | 600    | 15–22          | 15     | 12970996 |
| 1000  | 800    | 22–27          | 21     | 12639297 |