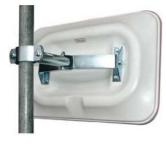

## Scope of delivery

bracket with 2 fixed points for fastening on wall or pipe posts (Ø 50-85 mm).

\* Recommended guide values

| Width | Height | Sight distance | Weight | Article  |
|-------|--------|----------------|--------|----------|
| mm    | mm     | m              | kg     |          |
| 600   | 400    | 9–15           | 10     | 12970994 |
| 800   | 600    | 15–22          | 15     | 12970996 |
| 1000  | 800    | 22–27          | 21     | 12639297 |