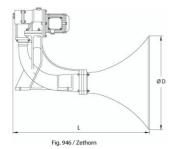

# Zöllner Signal horn Type: 946 Series: ZET-Horn electric

#### **Characteristics**

Series: Zethorn 70/90/110/131/141AC

**Type:** 946

**Operating principle:** Electrical

Vibration damper: No

Level of protection (IP value): IP56

**Approvals: BSH** 