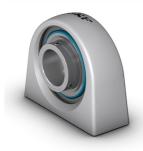

## **Characteristics**

Series: P2BTSS

Housing style: Pillow Block Tapped Base

Bearing type: Ball bearing

Shaft Locking Type: Setscrew Locking

## **Application**

• Recommended in: Food & Beverages

| Manufacturer ID  | Housing material | Bearing material | Shaft diameter | Article  |
|------------------|------------------|------------------|----------------|----------|
|                  |                  |                  | mm             |          |
| P2BTSS 25M-YTPSS | Stainless steel  | Stainless steel  | 25             | 13501386 |
| P2BTSS 30M-YTPSS | Stainless steel  | Stainless steel  | 30             | 13501387 |